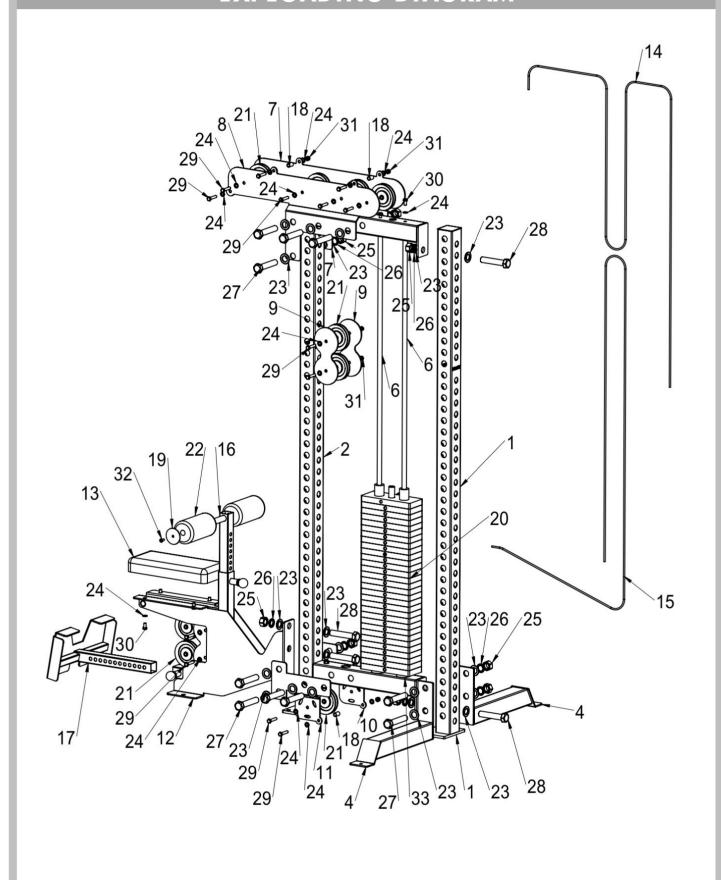

### **EXPLOADING DIAGRAM**

## PARTS LIST

| PART NO. | DESCRIPTION               | QTY |
|----------|---------------------------|-----|
| 1        | Upright 1#                | 1   |
| 2        | Upright 2#                | 1   |
| 3        | Connecting Tube A         | 1   |
| 4        | Base Tube                 | 2   |
| 5        | Connecting Tube B         | 1   |
| 6        | Guiade Rod 2030mm         | 2   |
| 7        | Plate L                   | 1   |
| 8        | Plate R                   | 1   |
| 9        | Pulley Plate              | 2   |
| 10       | Pulley Plate L            | 1   |
| 11       | Pulley Plate R            | 1   |
| 12       | Seating Frame             | 1   |
| 13       | Pad                       | 1   |
| 14       | 1# Rope 3570mm            | 1   |
| 15       | 2# Rope 3680mm            | 1   |
| 16       | Leg Extension Tube        | 1   |
| 17       | Footstep                  | 1   |
| 18       | Bushing                   | 4   |
| 19       | Big Washer                | 2   |
| 20       | select plates 300 lbs     | 1   |
| 21       | cp114 Pulley              | 9   |
| 22       | Foam                      | 2   |
| 23       | M24 Washer                | 27  |
| 24       | M10 Washer                | 32  |
| 25       | M24 Nut                   | 13  |
| 26       | M24 Spring Washer         | 13  |
| 27       | M24X130 Hex Bolt          | 10  |
| 28       | M24X120 Hex Bolt          | 4   |
| 29       | M10X50 Hex Bolt           | 13  |
| 30       | M10X20 Hex Bolt           | 6   |
| 31       | M10 Nylon Nut             | 13  |
| 32       | M8X20 button-headed screw | 2   |
| 33       | Rubber Pad                | 2   |