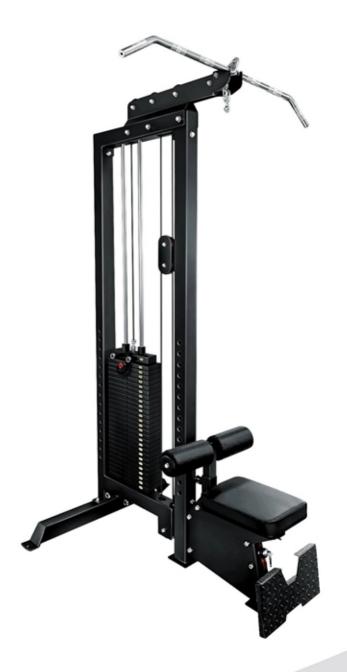

#### **FEATURES**

- 11 Gauge Steel
- 75 x 75mm thickness 3mm
- ASTM A36 steel frame ensures maximum structural integrity
- Each frame receives an electrostatic powder coat finish to ensure maximum adhesion and durability
- Nylon-coated cable meets U.S. military specifications
- Fiberglass-impregnated nylon pulleys feature sealed bearings
- Grips retained with aluminum collars, preventing them from slipping during use

- Solid-steel weight plates. Top weight plate is fitted with self-lubricating bushings
- Weight selector pin magnetically locks in place and is connected to stack to prevent loss
- Standard rubber feet protect base of the frame and prevent the machine from slipping
- California Residents see Prop 65 WARNINGS

#### **TECH SPECS**

Paint Color: BlackVinyl Color: BlackLat Bar - Included

• Dimensions: 55.2"L x 44.4"W x 93.7"H (L:140cm, W:112.8cm, H:238cm)

Weight stack: 300 lb (136 KG)Weight to Pulley Ratio: 1:1